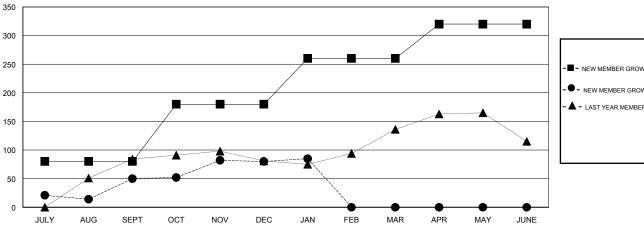

#### GOALS AND ACTUAL MEMBERS CUMULATIVE

| - <b>■</b> - NEW ME | EMBER GROWTH | NET GOAL  |  |
|---------------------|--------------|-----------|--|
| - ● - NEW M         | EMBER GROWTH | ACTUAL    |  |
| - A - LAST Y        | EAR MEMBERSH | IP ACTUAL |  |
|                     |              |           |  |
|                     |              |           |  |
|                     |              |           |  |