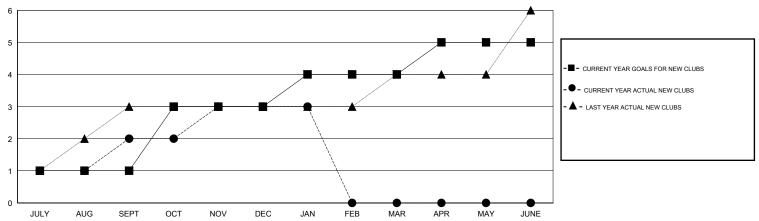

OCT/NOV/DEC           | 100                                                            | 67                                                           | 37                                                 |
| JAN/FEB/MAR           | 1             | 0         | 0             | JAN/FEB/MAR           | 80                                                             | 15                                                           | 10                                                 |
| APR/MAY/JUNE          | 1             | 0         | 0             | APR/MAY/JUNE          | 60                                                             | 0                                                            | 0                                                  |

#### GOALS AND ACTUAL NEW CLUBS CUMULATIVE



#### GOALS AND ACTUAL MEMBERS CUMULATIVE



| - <b>■</b> - NEW ME | EMBER GROWTH | NET GOAL  |  |
|---------------------|--------------|-----------|--|
| - ● - NEW M         | EMBER GROWTH | ACTUAL    |  |
| - A - LAST Y        | EAR MEMBERSH | IP ACTUAL |  |
|                     |              |           |  |
|                     |              |           |  |
|                     |              |           |  |

| DROPPED CLUBS: 0 |     |
|------------------|-----|
| DROPPED MEMBERS  |     |
| DECEASED         | 2   |
| CLUB CANCELLED   | 0   |
| OTHER            | 149 |
| TOTAL            | 151 |

| 58 CLUBS OF 82 ADDED 1 OR MORE | l |
|--------------------------------|---|
| NEW MEMBERS                    |   |
|                                |   |
|